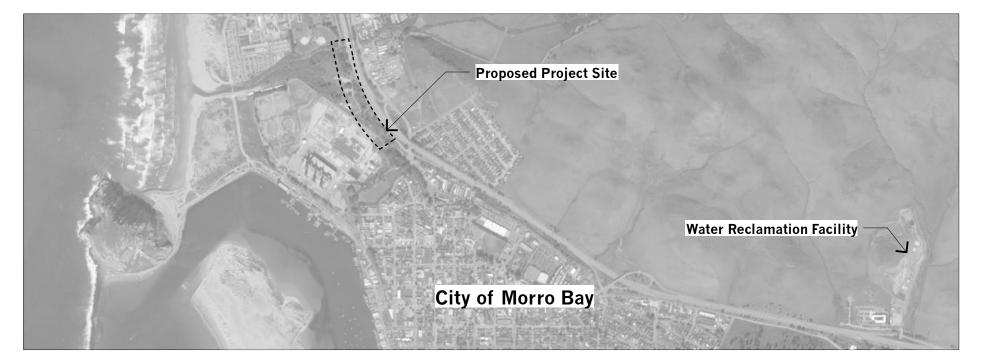

## Location Map

## Figure 2

#### **Project Description**

A revegetation concept for the Bike Path located in Morro Bay, California. The work area is generally a 70ft. wide easement, approximately 1/2 mile in length bordered by Caltrans ROW and the PG&E / Vistra properties. The proposed planting scheme will revegetate open areas with various trees and native shrubs. Other landscape treatments include decorative rock, boulders, a native hydroseed mix and bark mulch. The existing bike path alignment shall be retained.