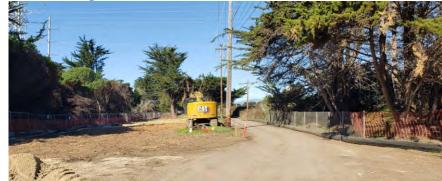

#### **Existing Condition Photos**

#### **Project Description**

A revegetation concept for the Bike Path located in Morro Bay, California. The work area is generally a 70ft. wide easement, approximately 1/2 mile in length bordered by Caltrans ROW and the PG&E / Vistra properties. The proposed planting scheme will revegetate open areas with various trees and native shrubs. Other landscape treatments include decorative rock, boulders, a native hydroseed mix and bark mulch. The existing bike path alignment shall be retained.