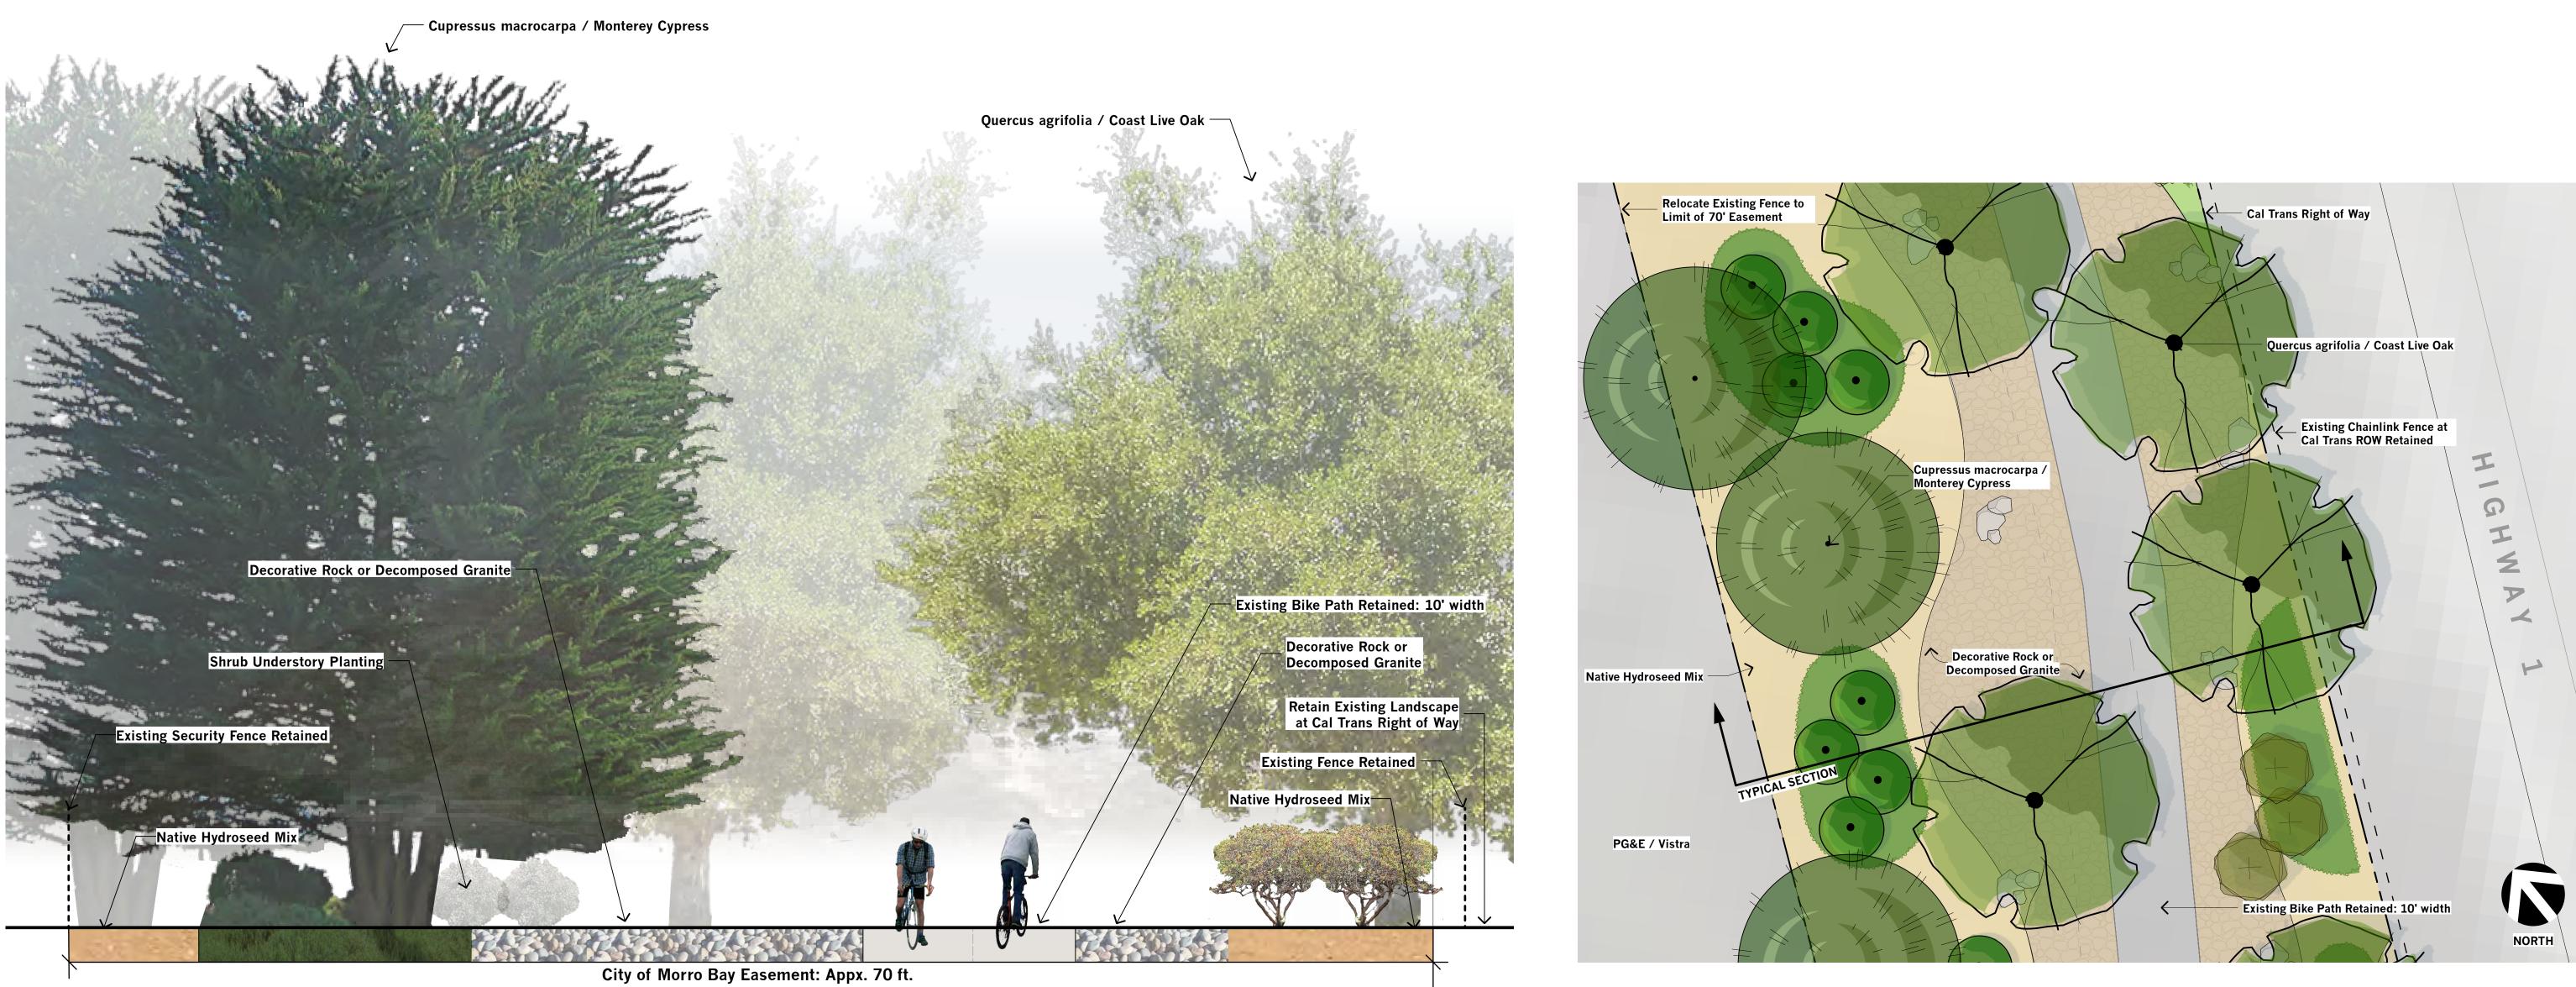

### **Typical Cross Section- Revegetation Plan** - Scale: 1/4" = 1'-0"

## **Typical Revegetation Plan** - Scale: 1" = 10'-0"

#### TREES

Cercis occidentalis / Western Redbud *Cupressus macrocarpa /* Monterey Cypress *Eucalyptus globulus /* Blue Gum Eucalyptus Eucalyptus sideroxylon / Red Ironbark Quercus agrifolia / Coast Live Oak

#### LARGE SHRUBS

Arctostaphylos 'Howard McMinn' / Manzanita Ceanothus cuneatus / Buckbrush Heteromeles arbutifolia /Toyon Prunus ilicifolia Iyonii / Catalina Cherry Ribes speciosum /Fuschia-Flowered Gooseberry Rhamnus californica / Coffeeberry Rhus integrifolia / Lemonade Berry

#### MEDIUM SIZED SHRUBS/ UNDERSTORY

Acmispon glaber / Deerweed Adenostoma fasciculatum / Chamise Artemisia californica / California Sagebrush Baccharis pilularis / Coyote Brush *Eriogonum parvifolium /* Dune Buckwheat Eriophyllum staechadifolium / Seaside Golden Yarrow Mimulus aurantiacus / Sticky Monkey Flower Rosa californica / California Wild Rose

#### NATIVE HYDROSEED MIX

Bromus carinatus / California Brome Festuca microstachys / Small Fescue Trifolium willdenovii / Tomcat Clover