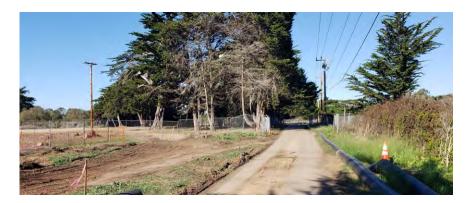

#### **Existing Condition Photos**

#### **Project Description**

A revegetation concept for the Bike Path located in Morro Bay, California. The work area is generally a 70ft. wide easement, approximately 1/2 mile in length bordered by Caltrans ROW and the PG&E / Vistra properties. The proposed planting scheme will revegetate open areas with various trees and native shrubs. Other landscape treatments include decorative rock, boulders, a native hydroseed mix and bark mulch. The existing bike path alignment shall be retained.